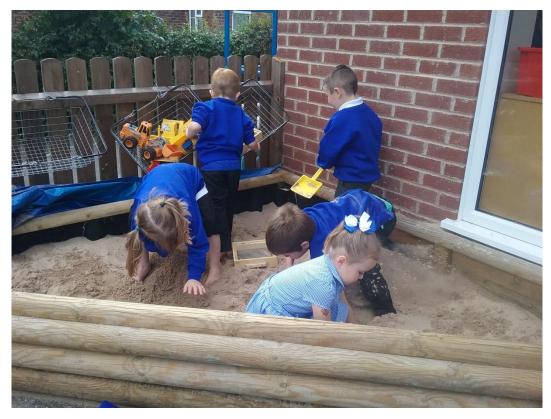

# Welcome to Belton Church of England Primary School



# Welcome to Belton C of E Primary School.

This booklet tells you about the sort of things you will be doing when you join our school and start in the Hedgehogs Class.



We hope you will have many happy times at our school and we look forward to meeting you soon.

# You will be taught by Miss Ebbs and helped by Miss Smith.



Miss Ebbs



Miss Smith

### We like counting and numbers.





### We do lots of drawing and writing.





At break time we have milk and fruit and go out to play.



You eat your cooked dinner in the hall.



# After dinner you go out to play.



### At school we like to make things.



### We like to pretend and we dress up.





### We enjoy playing in our huge sandpit.





### We love our outside area.



# We like to paint.





### Sometimes we work with an adult.



### Sometimes we work with a friend.



### We love playing and being outdoors.









## We like sharing books.



You need both an outdoor and an indoor PE kit:

- long blue or black joggers
- a hoodie in your house colour
- trainers
- a T shirt in your house colour
- blue or black shorts
- black plimsolls
- Spare socks are also very useful

Everything must be **named** and in a drawstring bag as it's easy to get things mixed up.



You also need wellies, waterproof trousers and a coat for forest school activities.