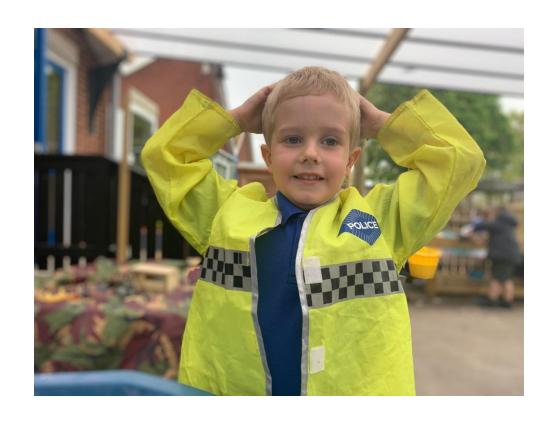

# Welcome to Belton Church of England Primary School



# Welcome to Belton C of E Primary School.

This booklet tells you about the sort of things you will be doing when you join our school and start in the Hedgehogs Class.



We hope you will have many happy times at our school and we look forward to meeting you soon.

# You will be taught by Miss Ebbs and helped by Miss Smith.



Miss Ebbs



Miss Smith

### We like counting and numbers.





### We do lots of drawing and writing.





At break time we have milk and fruit and go out to play.



You eat your cooked dinner in the hall.



# After dinner you go out to play.



### At school we like to make things.



### We like to pretend and we dress up.





### We enjoy playing in our huge sandpit.





### We love our outside area.



# We like to paint.





### Sometimes we work with an adult.



### Sometimes we work with a friend.



### We love playing and being outdoors.









## We like sharing books.



You need both an outdoor and an indoor PE kit:

- long blue or black joggers
- a hoodie in your house colour
- trainers
- a T shirt in your house colour
- blue or black shorts
- black plimsolls
- Spare socks are also very useful

Everything must be **named** and in a drawstring bag as it's easy to get things mixed up.



You also need wellies, waterproof trousers and a coat for forest school activities.