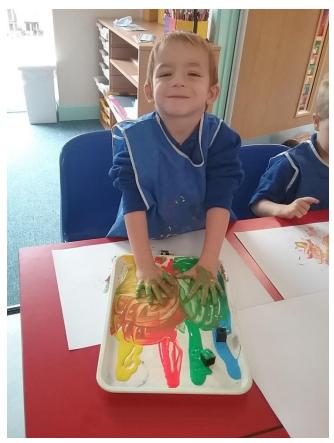

urch of England Primary School



# Welcome to Belton C of E Primary School.

This booklet tells you about the sort of things you will be doing when you join our school and start in the Hedgehogs Class.



We hope you will have many happy times at our school and we look forward to meeting you soon.

# You will be taught by Miss Ebbs and helped by Miss Smith.



Miss Ebbs



Miss Smith

### We like counting and numbers.





### We do lots of drawing and writing.





At break time we have milk and fruit and go out to play.



You eat your cooked dinner in the hall.



# After dinner you go out to play.



### At school we like to make things.



### We like to pretend and we dress up.





### We enjoy playing in our huge sandpit.





### We love our outside area.



# We like to paint.





### Sometimes we work with an adult.



### Sometimes we work with a friend.



### We love playing and being outdoors.









## We like sharing books.



You need both an outdoor and an indoor PE kit:

- long blue or black joggers
- a hoodie in your house colour
- trainers
- a T shirt in your house colour
- blue or black shorts
- black plimsolls
- Spare socks are also very useful

Everything must be **named** and in a drawstring bag as it's easy to get things mixed up.



You also need wellies, waterproof trousers and a coat for forest school activities.