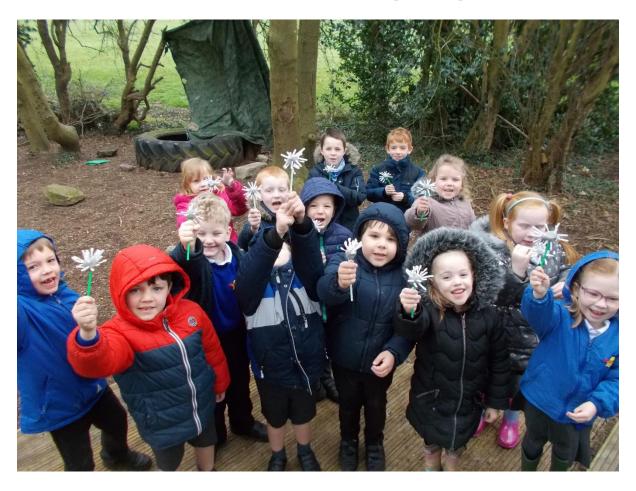

Everything must be **named** and in a drawstring bag as it's easy to get things mixed up.

You also need wellies, waterproof trousers and a coat for forest school activities.