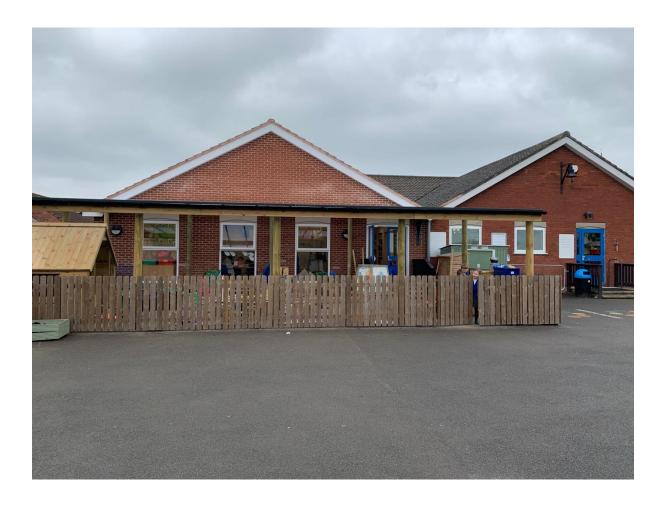

# Welcome to Belton Church of England Primary School



# Welcome to Belton C of E Primary School.

This booklet tells you about the sort of things you will be doing when you join our school and start in the Hedgehogs Class.



We hope you will have many happy times at our school and we look forward to meeting you soon.

# You will be taught by Miss Ebbs and helped by Miss Smith.



Miss Ebbs



Miss Smith

### We like counting and numbers.





### We do lots of drawing and writing.





At break time we have milk and fruit and go out to play.



You eat your cooked dinner in the hall.



# After dinner you go out to play.



### At school we like to make things.



### We like to pretend and we dress up.





### We enjoy playing in our huge sandpit.





### We love our outside area.



# We like to paint.





### Sometimes we work with an adult.



### Sometimes we work with a friend.



### We love playing and being outdoors.









## We like sharing books.



You need both an outdoor and an indoor PE kit:

- long blue or black joggers
- a hoodie in your house colour
- trainers
- a T shirt in your house colour
- blue or black shorts
- black plimsolls
- Spare socks are also very useful

Everything must be **named** and in a drawstring bag as it's easy to get things mixed up.



You also need wellies, waterproof trousers and a coat for forest school activities.