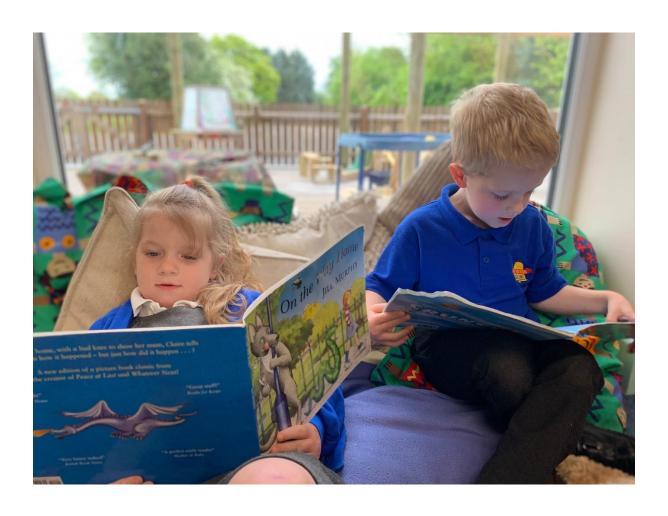

## We like sharing books.

You need both an outdoor and an indoor PE kit:

- long blue or black joggers
- a hoodie in your house colour
- trainers
- a T shirt in your house colour
- blue or black shorts
- black plimsolls
- Spare socks are also very useful