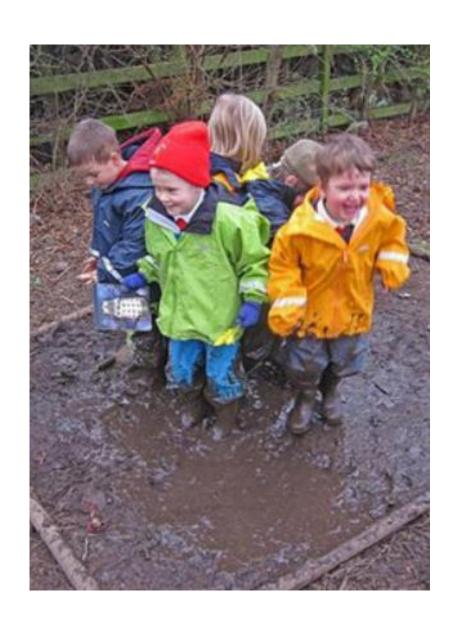

Everything must be **named** and in a drawstring bag as it's easy to get things mixed up.

You also need wellies, waterproof trousers and a coat for forest school activities.