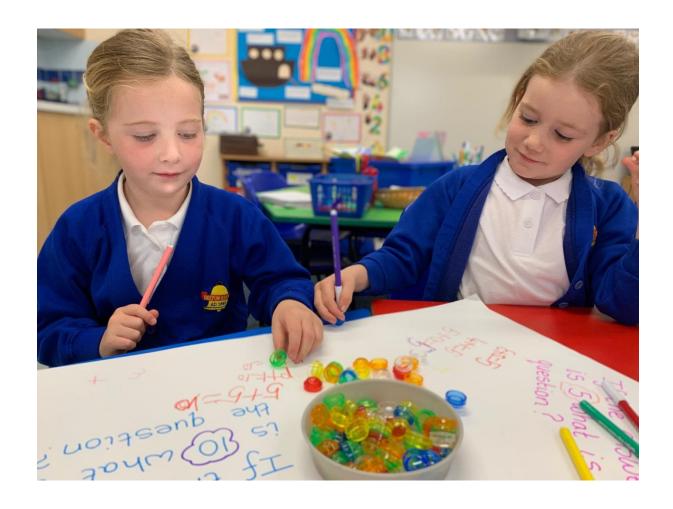

booklet tells you about the sort of things you will be doing when you join our school and start in the Hedgehogs Class.



We hope you will have many happy times at our school and we look forward to meeting you soon.

# You will be taught by Miss Ebbs and helped by Miss Smith.



Miss Ebbs



Miss Smith

### We like counting and numbers.





### We do lots of drawing and writing.





At break time we have milk and fruit and go out to play.



You eat your cooked dinner in the hall.



# After dinner you go out to play.



### At school we like to make things.



### We like to pretend and we dress up.





### We enjoy playing in our huge sandpit.





### We love our outside area.



# We like to paint.





### Sometimes we work with an adult.



### Sometimes we work with a friend.



### We love playing and being outdoors.









## We like sharing books.



You need both an outdoor and an indoor PE kit:

- long blue or black joggers
- a hoodie in your house colour
- trainers
- a T shirt in your house colour
- blue or black shorts
- black plimsolls
- Spare socks are also very useful

Everything must be **named** and in a drawstring bag as it's easy to get things mixed up.



You also need wellies, waterproof trousers and a coat for forest school activities.