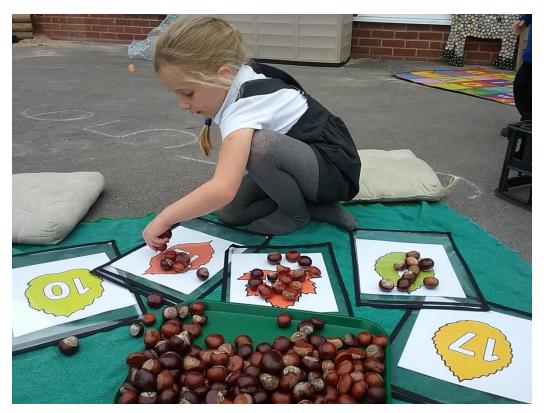

# Welcome to Belton Church of England Primary School



# Welcome to Belton C of E Primary School.

This booklet tells you about the sort of things you will be doing when you join our school and start in the Hedgehogs Class.



We hope you will have many happy times at our school and we look forward to meeting you soon.

# You will be taught by Miss Ebbs and helped by Miss Smith.



Miss Ebbs



Miss Smith

### We like counting and numbers.





### We do lots of drawing and writing.





At break time we have milk and fruit and go out to play.



You eat your cooked dinner in the hall.



# After dinner you go out to play.



### At school we like to make things.



### We like to pretend and we dress up.





### We enjoy playing in our huge sandpit.





### We love our outside area.



# We like to paint.





### Sometimes we work with an adult.



### Sometimes we work with a friend.



### We love playing and being outdoors.









## We like sharing books.



You need both an outdoor and an indoor PE kit:

- long blue or black joggers
- a hoodie in your house colour
- trainers
- a T shirt in your house colour
- blue or black shorts
- black plimsolls
- Spare socks are also very useful

Everything must be **named** and