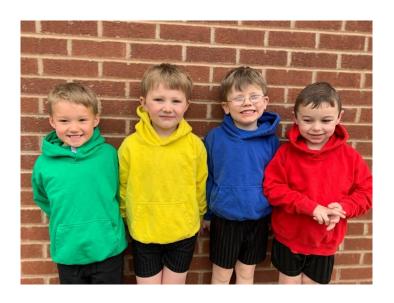

## We like sharing books.

You need both an outdoor and an indoor PE kit:

- long blue or black joggers
- a hoodie in your house colour
- trainers
- a T shirt in your house colour
- blue or black shorts
- black plimsolls
- Spare socks are also very useful