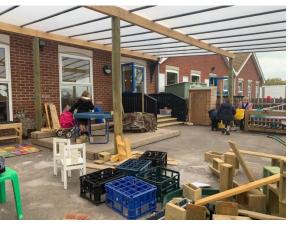

ill be doing when you join our school and start in the Hedgehogs Class.



We hope you will have many happy times at our school and we look forward to meeting you soon.

# You will be taught by Miss Ebbs and helped by Miss Smith.



Miss Ebbs



Miss Smith

### We like counting and numbers.





### We do lots of drawing and writing.





At break time we have milk and fruit and go out to play.



You eat your cooked dinner in the hall.



# After dinner you go out to play.



### At school we like to make things.



### We like to pretend and we dress up.





### We enjoy playing in our huge sandpit.





### We love our outside area.



# We like to paint.





### Sometimes we work with an adult.



### Sometimes we work with a friend.



### We love playing and being outdoors.









## We like sharing books.



You need both an outdoor and an indoor PE kit:

- long blue or black joggers
- a hoodie in your house colour
- trainers
- a T shirt in your house colour
- blue or black shorts
- black plimsolls
- Spare socks are also very useful

Everything must be **named** and in a drawstring bag as it's easy to get things mixed up.



You also need wellies, waterproof trousers and a coat for forest school activities.